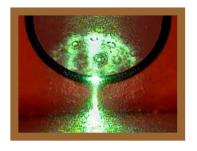

## **GOLOR GYMPHONIES**

The pictures from **Laser Inspirations Art Gallery** are products of human imagination expressed through natural phenomena. They reveal a new technique that blends Art with Science. We call it "Liagraphy". We synthesize unique materials that generate unique abstract compositions with a wide palette of colors when interacting with light beams. The molecules of these materials are designed to respond to light. Variety of light sources used for creating the pictures includes lasers, and the technique uses optical systems for forming and controlling the beams. The images are often obtained under microscope using polarization properties of light.

The pictures created with the help of liagraphy continue the traditions of abstract painting of the first half of the 20<sup>th</sup> century. And in spite of the same technique they are made in quite different styles. Some of the pictures are closer to Paris school and can be called "lyrical abstractions" because of their refined palette and calm dreamy mood. Others look like abstract expressions with open dynamic compositions, impulsive "brush strokes" and bright pure colors. All these "not made by hands" colorful works will perfectly decorate modern interior and enliven its atmosphere with a piece of a nature art.