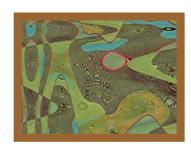

## **GOLOR GYMPHONIES**

The pictures from **Laser Inspirations Art Gallery** are products of human imagination expressed through natural phenomena. They reveal a new technique that blends Art with Science. We call it "Liagraphy". We synthesize unique materials that generate unique abstract compositions with a wide palette of colors when interacting with light beams. The molecules of these materials are designed to respond to light. Variety of light sources used for creating the pictures includes lasers, and the technique uses optical systems for forming and controlling the beams. The images are often obtained under microscope using polarization properties of light.

The pictures created with the help of liagraphy continue the traditions of abstract painting of the first half of the 20<sup>th</sup> century. And in spite of the same technique they are made in quite different styles. Some of the pictures are closer to Paris school and can be called "lyrical abstractions" because of their refined palette and calm dreamy mood. Others look like abstract expressions with open dynamic compositions, impulsive "brush strokes" and bright pure colors. All these "not made by hands" colorful works will perfectly decorate modern interior and enliven its atmosphere with a piece of a nature art.