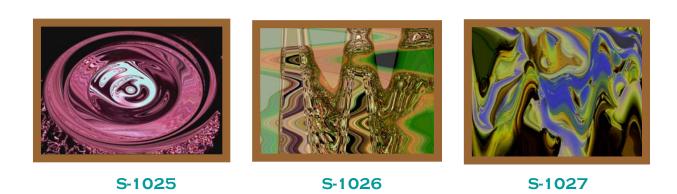

## **GOLOR GYMPHONIES**

The pictures from **Laser Inspirations Art Gallery** are products of human imagination expressed through natural phenomena. They reveal a new technique that blends Art with Science. We call it "Liagraphy". We synthesize unique materials that generate unique abstract compositions with a wide palette of colors when interacting with light beams. The molecules of these materials are designed to respond to light. Variety of light sources used for creating the pictures includes lasers, and the technique uses optical systems for forming and controlling the beams. The images are often obtained under microscope using polarization properties of light.

The pictures created with the help of liagraphy continue the traditions of abstract painting of the first half of the 20<sup>th</sup> century. And in spite of the same technique they are made in quite different styles. Some of the pictures are closer to Paris school and can be called "lyrical abstractions" because of their refined palette and calm dreamy mood. Others look like abstract expressions with open dynamic compositions, impulsive "brush strokes" and bright pure colors. All these "not made by hands" colorful works will perfectly decorate modern interior and enliven its atmosphere with a piece of a nature art.