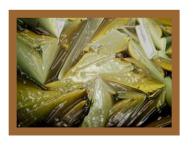

## **GOLOR GYMPHONIES**

The pictures from **Laser Inspirations Art Gallery** are products of human imagination expressed through natural phenomena. They reveal a new technique that blends Art with Science. We call it "Liagraphy". We synthesize unique materials that generate unique abstract compositions with a wide palette of colors when interacting with light beams. The molecules of these materials are designed to respond to light. Variety of light sources used for creating the pictures includes lasers, and the technique uses optical systems for forming and controlling the beams. The images are often obtained under microscope using polarization properties of light.

The pictures created with the help of liagraphy continue the traditions of abstract painting of the first half of the 20<sup>th</sup> century. And in spite of the same technique they are made in quite different styles. Some of the pictures are closer to Paris school and can be called "lyrical abstractions" because of their refined palette and calm dreamy mood. Others look like abstract expressions with open dynamic compositions, impulsive "brush strokes" and bright pure colors. All these "not made by hands" colorful works will perfectly decorate modern interior and enliven its atmosphere with a piece of a nature art.

The pictures from the Laser Inspirations Art

**Gallery** are printed on canvas and framed in solid wood to please eye and intrigue mind.