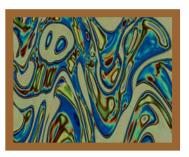

## **GOLOR GYMPHONIES**

The pictures from **Laser Inspirations Art Gallery** are products of human imagination expressed through natural phenomena. They reveal a new technique that blends Art with Science. We call it "Liagraphy". We synthesize unique materials that generate unique abstract compositions with a wide palette of colors when interacting with light beams. The molecules of these materials are designed to respond to light. Variety of light sources used for creating the pictures includes lasers, and the technique uses optical systems for forming and controlling the beams. The images are often obtained under microscope using polarization properties of light.

The pictures created with the help of liagraphy continue the traditions of abstract painting of the first half of the 20<sup>th</sup> century. And in spite of the same technique they are made in quite different styles. Some of the pictures are closer to Paris school and can be called "lyrical abstractions" because of their refined palette and calm dreamy mood. Others look like abstract expressions with open dynamic compositions, impulsive "brush strokes" and bright pure colors. All these "not made by hands" colorful works will perfectly decorate modern interior and enliven its atmosphere with a piece of a nature art.