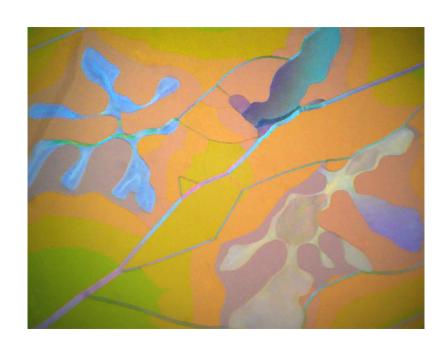

## **GOLOR GYMPHONIES**

The pictures from **Laser Inspirations Art Gallery** are products of human imagination expressed through natural phenomena. They reveal a new technique that blends Art with Science. We call it "Liagraphy". We synthesize unique materials that generate unique abstract compositions with a wide palette of colors when interacting with light beams. The molecules of these materials are designed to respond to light. Variety of light sources used for creating the pictures includes lasers, and the technique uses optical systems for forming and controlling the beams. The images are often obtained under microscope using polarization properties of light.

The pictures created with the help of liagraphy continue the traditions of abstract painting of the first half of the 20<sup>th</sup> century. And in spite of the same technique they are made in quite different styles. Some of the pictures are closer to Paris school and can be called "lyrical abstractions" because of their refined palette and calm dreamy mood. Others look like abstract expressions with open dynamic compositions, impulsive "brush strokes" and bright pure colors. All these "not made by hands" colorful works will perfectly decorate modern interior and enliven its atmosphere with a piece of a nature art.