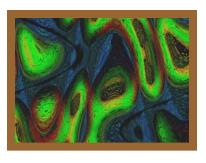

## **GOLOR GYMPHONIES**

The pictures from **Laser Inspirations Art Gallery** are products of human imagination expressed through natural phenomena. They reveal a new technique that blends Art with Science. We call it "Liagraphy". We synthesize unique materials that generate unique abstract compositions with a wide palette of colors when interacting with light beams. The molecules of these materials are designed to respond to light. Variety of light sources used for creating the pictures includes lasers, and the technique uses optical systems for forming and controlling the beams. The images are often obtained under microscope using polarization properties of light.

The pictures created with the help of liagraphy continue the traditions of abstract painting of the first half of the 20<sup>th</sup> century. And in spite of the same technique they are made in quite different styles. Some of the pictures are closer to Paris school and can be called "lyrical abstractions" because of their refined palette and calm dreamy mood. Others look like abstract expressions with open dynamic compositions, impulsive "brush strokes" and bright pure colors. All these "not made by hands" colorful works will perfectly decorate modern interior and enliven its atmosphere with a piece of a nature art.