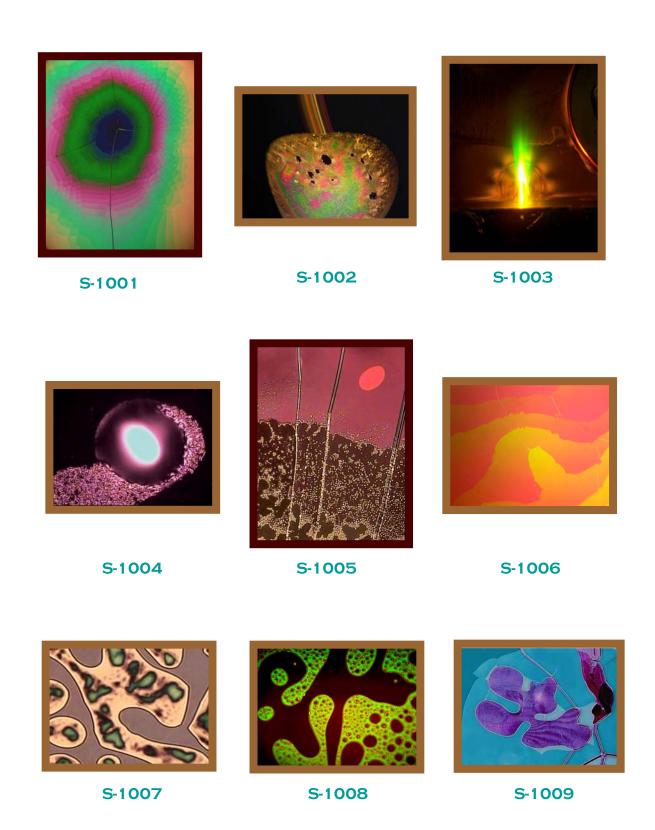

## **GOLOR GYMPHONIES**

The pictures from **Laser Inspirations Art Gallery** are products of human imagination expressed through natural phenomena. They reveal a new technique that blends Art with Science. We call it "Liagraphy". We synthesize unique materials that generate unique abstract compositions with a wide palette of colors when interacting with light beams. The molecules of these materials are designed to respond to light. Variety of light sources used for creating the pictures includes lasers, and the technique uses optical systems for forming and controlling the beams. The images are often obtained under microscope using polarization properties of light.

The pictures created with the help of liagraphy continue the traditions of abstract painting of the first half of the 20<sup>th</sup> century. And in spite of the same technique they are made in quite different styles. Some of the pictures are closer to Paris school and can be called "lyrical abstractions" because of their refined palette and calm dreamy mood. Others look like abstract expressions with open dynamic compositions, impulsive "brush strokes" and bright pure colors. All these "not made by hands" colorful works will perfectly decorate modern interior and enliven its atmosphere with a piece of a nature art.

The pictures from the Laser Inspirations Art

**Gallery** are printed on canvas and framed in solid wood to please eye and intrigue mind.