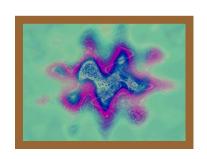

## **GOLOR GYMPHONIES**

The pictures from **Laser Inspirations Art Gallery** are products of human imagination expressed through natural phenomena. They reveal a new technique that blends Art with Science. We call it "Liagraphy". We synthesize unique materials that generate unique abstract compositions with a wide palette of colors when interacting with light beams. The molecules of these materials are designed to respond to light. Variety of light sources used for creating the pictures includes lasers, and the technique uses optical systems for forming and controlling the beams. The images are often obtained under microscope using polarization properties of light.

The pictures created with the help of liagraphy continue the traditions of abstract painting of the first half of the 20<sup>th</sup> century. And in spite of the same technique they are made in quite different styles. Some of the pictures are closer to Paris school and can be called "lyrical abstractions" because of their refined palette and calm dreamy mood. Others look like abstract expressions with open dynamic compositions, impulsive "brush strokes" and bright pure colors. All these "not made by hands" colorful works will perfectly decorate modern interior and enliven its atmosphere with a piece of a nature art.

The pictures from the Laser Inspirations Art

**Gallery** are printed on canvas and framed in solid wood to please eye and intrigue mind.