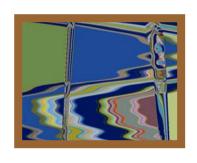

## **GOLOR GYMPHONIES**

The pictures from **Laser Inspirations Art Gallery** are products of human imagination expressed through natural phenomena. They reveal a new technique that blends Art with Science. We call it "Liagraphy". We synthesize unique materials that generate unique abstract compositions with a wide palette of colors when interacting with light beams. The molecules of these materials are designed to respond to light. Variety of light sources used for creating the pictures includes lasers, and the technique uses optical systems for forming and controlling the beams. The images are often obtained under microscope using polarization properties of light.

The pictures created with the help of liagraphy continue the traditions of abstract painting of the first half of the 20<sup>th</sup> century. And in spite of the same technique they are made in quite different styles. Some of the pictures are closer to Paris school and can be called "lyrical abstractions" because of their refined palette and calm dreamy mood. Others look like abstract expressions with open dynamic compositions, impulsive "brush strokes" and bright pure colors. All these "not made by hands" colorful works will perfectly decorate modern interior and enliven its atmosphere with a piece of a nature art.

The pictures from the Laser Inspirations Art

**Gallery** are printed on canvas and framed in solid wood to please eye and intrigue mind.