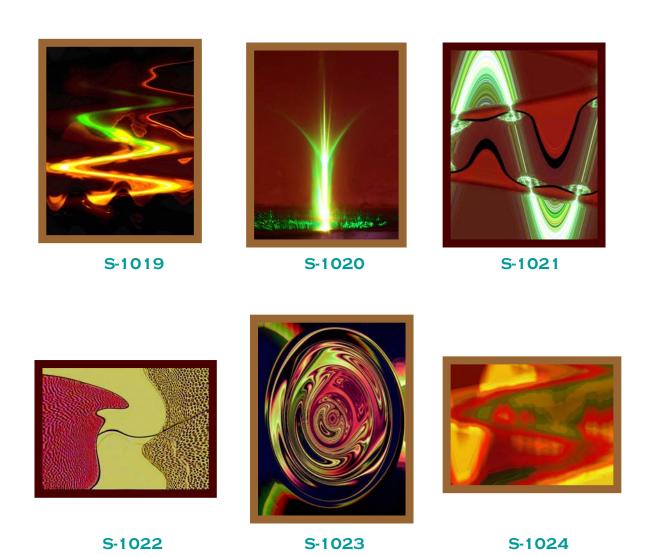

## **GOLOR GYMPHONIES**

The pictures from **Laser Inspirations Art Gallery** are products of human imagination expressed through natural phenomena. They reveal a new technique that blends Art with Science. We call it "Liagraphy". We synthesize unique materials that generate unique abstract compositions with a wide palette of colors when interacting with light beams. The molecules of these materials are designed to respond to light. Variety of light sources used for creating the pictures includes lasers, and the technique uses optical systems for forming and controlling the beams. The images are often obtained under microscope using polarization properties of light.

The pictures created with the help of liagraphy continue the traditions of abstract painting of the first half of the 20<sup>th</sup> century. And in spite of the same technique they are made in quite different styles. Some of the pictures are closer to Paris school and can be called "lyrical abstractions" because of their refined palette and calm dreamy mood. Others look like abstract expressions with open dynamic compositions, impulsive "brush strokes" and bright pure colors. All these "not made by hands" colorful works will perfectly decorate modern interior and enliven its atmosphere with a piece of a nature art.