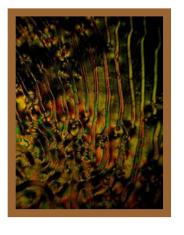

## **GOLOR GYMPHONIES**

The pictures from **Laser Inspirations Art Gallery** are products of human imagination expressed through natural phenomena. They reveal a new technique that blends Art with Science. We call it "Liagraphy". We synthesize unique materials that generate unique abstract compositions with a wide palette of colors when interacting with light beams. The molecules of these materials are designed to respond to light. Variety of light sources used for creating the pictures includes lasers, and the technique uses optical systems for forming and controlling the beams. The images are often obtained under microscope using polarization properties of light.

The pictures created with the help of liagraphy continue the traditions of abstract painting of the first half of the 20<sup>th</sup> century. And in spite of the same technique they are made in quite different styles. Some of the pictures are closer to Paris school and can be called "lyrical abstractions" because of their refined palette and calm dreamy mood. Others look like abstract expressions with open dynamic compositions, impulsive "brush strokes" and bright pure colors. All these "not made by hands" colorful works will perfectly decorate modern interior and enliven its atmosphere with a piece of a nature art.

The pictures from the Laser Inspirations Art

**Gallery** are printed on canvas and framed in solid wood to please eye and intrigue mind.