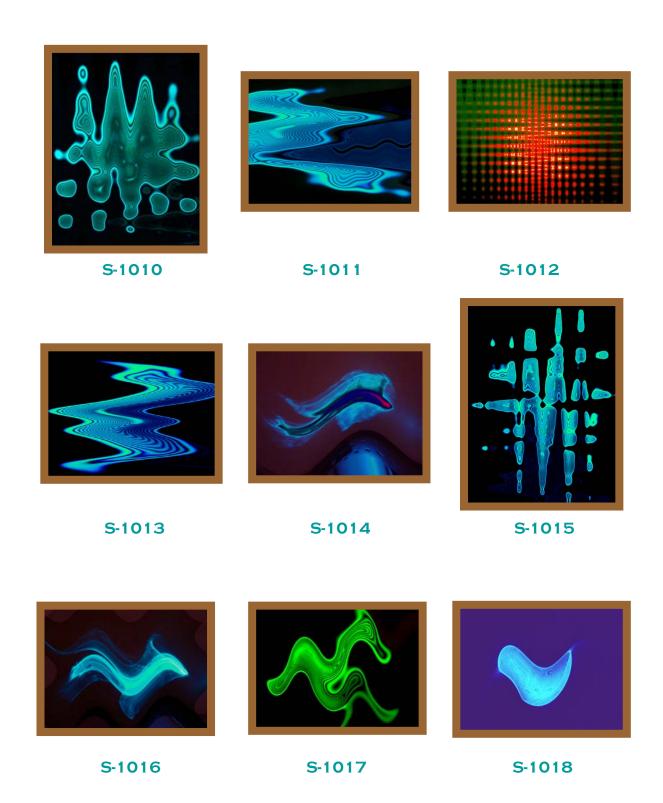

## **GOLOR GYMPHONIES**

The pictures from **Laser Inspirations Art Gallery** are products of human imagination expressed through natural phenomena. They reveal a new technique that blends Art with Science. We call it "Liagraphy". We synthesize unique materials that generate unique abstract compositions with a wide palette of colors when interacting with light beams. The molecules of these materials are designed to respond to light. Variety of light sources used for creating the pictures includes lasers, and the technique uses optical systems for forming and controlling the beams. The images are often obtained under microscope using polarization properties of light.

The pictures created with the help of liagraphy continue the traditions of abstract painting of the first half of the 20<sup>th</sup> century. And in spite of the same technique they are made in quite different styles. Some of the pictures are closer to Paris school and can be called "lyrical abstractions" because of their refined palette and calm dreamy mood. Others look like abstract expressions with open dynamic compositions, impulsive "brush strokes" and bright pure colors. All these "not made by hands" colorful works will perfectly decorate modern interior and enliven its atmosphere with a piece of a nature art.

The pictures from the Laser Inspirations Art

**Gallery** are printed on canvas and framed in solid wood to please eye and intrigue mind.